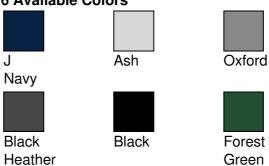

# **JERZEES**

### 4528 JERZEES ADULT 9.5 OZ., SUPER SWEATS® NUBLEND® FLEECE QUARTER-ZIP PULLOVER

#### Features:

- 50% cotton, 50% polyester
- Oxford is 49% cotton; 51% polyester
- high-stitch density for a superior printing canvas
- self-material cadet collar; virtually pill-free
- double-needle coverseaming on neckline, armholes and waistband
- brass-tone zipper; 1x1 rib cuffs and waistband with spandex
- seamless body with set-in sleeves; concealed seam on cuffs

Sizes: S-3XL

MSRP (A): \$27.54

#### **6 Available Colors**



## 4528 JERZEES ADULT 9.5 OZ., SUPER SWEATS® NUBLEND® FLEECE QUARTER-ZIP PULLOVER

#### **Product Specifications**

|                  | S  | М  | L  | XL | 2XL | 3XL | - | - | - | - |
|------------------|----|----|----|----|-----|-----|---|---|---|---|
| BODY WIDTH       | 20 | 22 | 24 | 26 | 28  | 30  | - | - | - | - |
| FULL BODY LENGTH | 27 | 28 | 29 | 30 | 31  | 32  | - | - | - | - |
| SLEEVE LENGTH    | 0  | 0  | 0  | 0  | 0   | -   | - | - | - | - |

#### **How to Measure**

**BODY WIDTH:** Lay garment flat. 1" below the armhole flat measure the garment across the chest. **FULL BODY LENGTH:** Lay garment flat(face down). Measure from center back neckline seam straight down to back bottom hem.

**SLEEVE LENGTH:** Lay garment flat(face down). Measure from center back neck to outer e