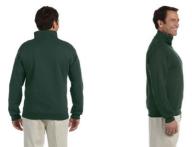

### 4528 JERZEES ADULT 9.5 OZ., SUPER SWEATS® NUBLEND® FLEECE QUARTER-ZIP PULLOVER

#### Features:

- 50% cotton, 50% polyester
- Oxford is 49% cotton; 51% polyester
- high-stitch density for a superior printing canvas
- self-material cadet collar; virtually pill-free
- double-needle coverseaming on neckline, armholes and waistband
- brass-tone zipper; 1x1 rib cuffs and waistband with spandex
- seamless body with set-in sleeves; concealed seam on cuffs