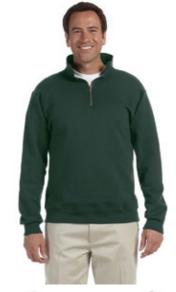

### 4528 JERZEES ADULT 9.5 OZ., SUPER SWEATS® NUBLEND® FLEECE QUARTER-ZIP PULLOVER

#### Features:

- 50% cotton, 50% polyester
- Oxford is 49% cotton; 51% polyester
- high-stitch density for a superior printing canvas
- self-material cadet collar; virtually pill-free
- double-needle coverseaming on neckline, armholes and waistband
- brass-tone zipper; 1x1 rib cuffs and waistband with spandex
- seamless body with set-in sleeves; concealed seam on cuffs